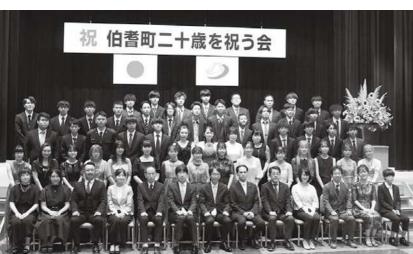

# 一十歳を迎え新たな誓い

# ~令和4年度伯耆町二十歳を祝う会~

加しました。 伯耆町二十歳を祝う会が8月15日(月)、鬼の館で開催され、対象101人のうち53人が参

بر <u>ان</u> 秋さんが当時を振り返りながら、「自分自身も周りの人も幸せにできるような人になってほし 式典では、町長、議長がお祝いの言葉を送ったほか、当時の岸本中学校3年A組担任伊藤千 かつての生徒たちにエールを贈りました。

また、今年度の二十歳代表金口汰樹さんが「自分らしく次へ挑戦し続けることが、私たちに

誓いの言葉を述べました。 の決意を心に刻み、それぞれの道、それぞれ 求められていることだと実感しています。こ の形で人生を歩んでいくことを誓います」と れからも伯耆町という縁のもと、成人として

催しました。 新型コロナウイルス感染症対策を徹底して開 原検査の受検や健康状態申告書の提出など、 歳を祝う会」となりました。また、事前の抗 下げに伴い、式典の名称は今年度から「二十 なお、令和4年4月からの成人年齢の引き