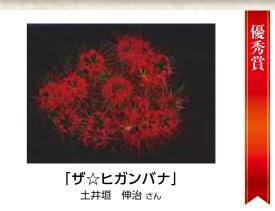

# 第29回 伯耆町写真展入賞作品

今年の伯耆町写真展には、37名の方から56点の応募があり、 この中から今年の入賞作品3点が選定され、11月20日(日)には、 写真美術館で表彰式を行いました。また応募作品を11月9日(水) から12月5日(月)まで、美術館で展示を行い、多くの方にご覧いた だきました。

最優秀賞

[異世界へ] 吉野 未紗 さん

優秀賞

「海水浴を終えて」 <sup>里藤</sup>信義 さん