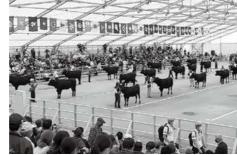

### ~和牛オリンピックが閉幕しました~

10月6日(木)から5日間にわたって開催された和牛のオリ ンピックとも呼ばれる全国和牛能力共進会(以下、全共)が、同 10日(月)に閉幕しました。今年は41都道府県から過去最多の 438頭が出品され、それぞれの出品者が日本一を目指し戦いま した。

伯耆町からは種牛の部10頭、肉牛の部2頭の計12頭が出場し ました。3回以上の出産経験がある雌牛を3頭1組で審査する第 4区、3代の雌牛を評価する第5区でともに全国5位を獲得し、 7つの区で優等賞を得るなど、優秀な成績を収めました。

全共で「花形」とされる種牛と肉牛を総合的に審査する第6区

では、鳥取県が次期エースと位置付ける種牛「元花江(もとはなえ)」を父に持つ子牛7頭で挑みました。前回大会 で鳥取県は肉質1位と評価されたことから今回も大きな期待を寄せられていた部門でしたが、今大会は総合評価全国 10位となりました。

次回大会は5年後に北 海道での開催。鳥取県の 新たな和牛たちが北海道 でどのような姿を見せる のか、今から楽しみです ね!