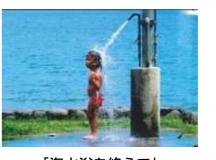

# 第29回 伯耆町写真展入賞作品

今年の伯耆町写真展には、37名の方から56点の応募があり、 この中から今年の入賞作品3点が選定され、11月20日(日)には、 写真美術館で表彰式を行いました。また応募作品を11月9日(水) から12月5日(月)まで、美術館で展示を行い、多くの方にご覧いた だきました。

最優秀賞

[異世界へ] 吉野 未紗 さん

優秀賞

「海水浴を終えて」 <sup>里藤</sup>信義 さん