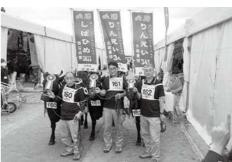

### ~和牛オリンピックが閉幕しました~

10月6日(木)から5日間にわたって開催された和牛のオリ ンピックとも呼ばれる全国和牛能力共進会(以下、全共)が、同 10日(月)に閉幕しました。今年は41都道府県から過去最多の 438頭が出品され、それぞれの出品者が日本一を目指し戦いま した。

伯耆町からは種牛の部10頭、肉牛の部2頭の計12頭が出場し ました。3回以上の出産経験がある雌牛を3頭1組で審査する第 4区、3代の雌牛を評価する第5区でともに全国5位を獲得し、 7つの区で優等賞を得るなど、優秀な成績を収めました。

全共で「花形」とされる種牛と肉牛を総合的に審査する第6区

では、鳥取県が次期エースと位置付ける種牛「元花江(もとはなえ)」を父に持つ子牛7頭で挑みました。前回大会 で鳥取県は肉質1位と評価されたことから今回も大きな期待を寄せられていた部門でしたが、今大会は総合評価全国 10位となりました。

次回大会は5年後に北 海道での開催。鳥取県の 新たな和牛たちが北海道 でどのような姿を見せる のか、今から楽しみです ね!

審査の様子

第12回大会マスコットキャラクタ

鳥取県結果

優等賞4位

1等賞1位

優等賞9位

優等賞5位

優等賞5位