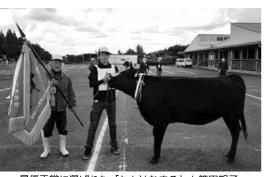

しました。 しました。 と話

した。

より良い牛づくりを目指して

**~伯耆町産和牛「もとはなまる」** 

も優秀な牛としてグランドチャンピオンに輝きも優秀な牛としてグランドチャンピオンに輝きに、第3区(若雌の部)優等賞主席・篠田そして、伯耆町生産者が出品した和牛が第2そして、伯耆町生産者が出品した和牛が第2ともに、第3区(若雌の部)優等賞主席を獲得するとともに、第3区(若雌の部)優等賞主席を獲得するとともに、第3区(若雌の部)で1月2日で、自参浦町)で10月2日

考えながら牛と毎日向き合ってきたので、今回篠田さんは「どうしたらより良い牛になるか

術を向上さ

れるよう、技

ばれてうれし

ンピオンに選

グランドチャ

い。より良質

最優秀賞に選ばれた「もとはなまる」と篠田親子