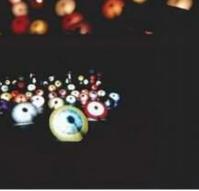

# 第29回 伯耆町写真展入賞作品

今年の伯耆町写真展には、37名の方から56点の応募があり、 この中から今年の入賞作品3点が選定され、11月20日(日)には、 写真美術館で表彰式を行いました。また応募作品を11月9日(水) から12月5日(月)まで、美術館で展示を行い、多くの方にご覧いた だきました。

最優秀賞

[異世界へ] 吉野 未紗 さん

優秀賞

「海水浴を終えて」 <sup>里藤</sup>信義 さん